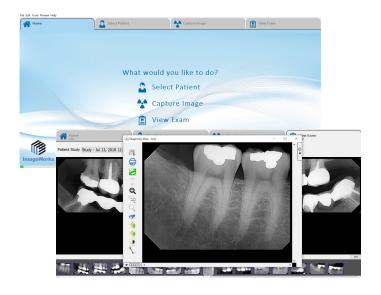

#### Need Imaging Software? We Have You Covered

EvaSoft Imaging software integrates all of your images into one system.

Easy and intuitive to use. No training needed. No mistakes.

Has capability to work with all major practice management platforms.