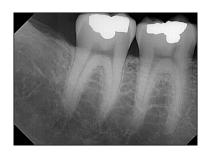

### The **ImageWorks EVA**Select Digital Sensor System

www.navtech360.com

- Market-leading resolution (20+ line pairs per mm)
- Rounded corners for patient comfort
- Razor thin: 5.4 mm thickness
- Integrates with major software platforms
- •USB interface works with your existing system

#### Gorgeous Images Plus a Great Price Equals Return on Investment

**NAVTECH** 

**Navtech Practice Solutions** 

1979 Stout Drive, Unit 2 Warminster, PA 18974 (215) 364-2012

Universal Direct USB connection easily interfaces with your equipment