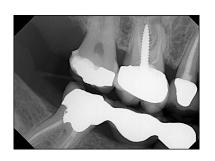

### The **ImageWorks EVA**Select Digital Sensor System

www.navtech360.com

- Market-leading resolution (20+ line pairs per mm)
- Rounded corners for patient comfort
- Razor thin: 5.4 mm thickness
- Integrates with major software platforms
- •USB interface works with your existing system

#### Gorgeous Images Plus a Great Price Equals Return on Investment

**NAVTECH** 

**Navtech Practice Solutions** 

1979 Stout Drive, Unit 2 Warminster, PA 18974 (215) 364-2012

Universal Direct USB connection easily interfaces with your equipment