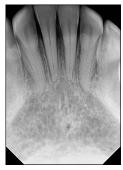

### The **ImageWorks EVA**Select Digital Sensor System

www.navtech360.com

- Market-leading resolution (20+ line pairs per mm)
- Rounded corners for patient comfort
- Razor thin: 5.4 mm thickness
- Integrates with major software platforms
- •USB interface works with your existing system

#### Gorgeous Images Plus a Great Price Equals Return on Investment

**NAVTECH** 

**Navtech Practice Solutions** 

1979 Stout Drive, Unit 2 Warminster, PA 18974 (215) 364-2012

Universal Direct USB connection easily interfaces with your equipment