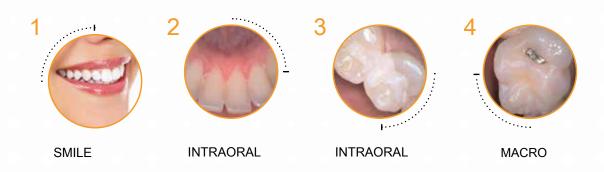

#### 4 sockets of view

Its "focus free" will give you a great depth of field and high quality images. Requiring no adjustment, get a perfectly sharp image of the single tooth smile and save time!

100% integrated