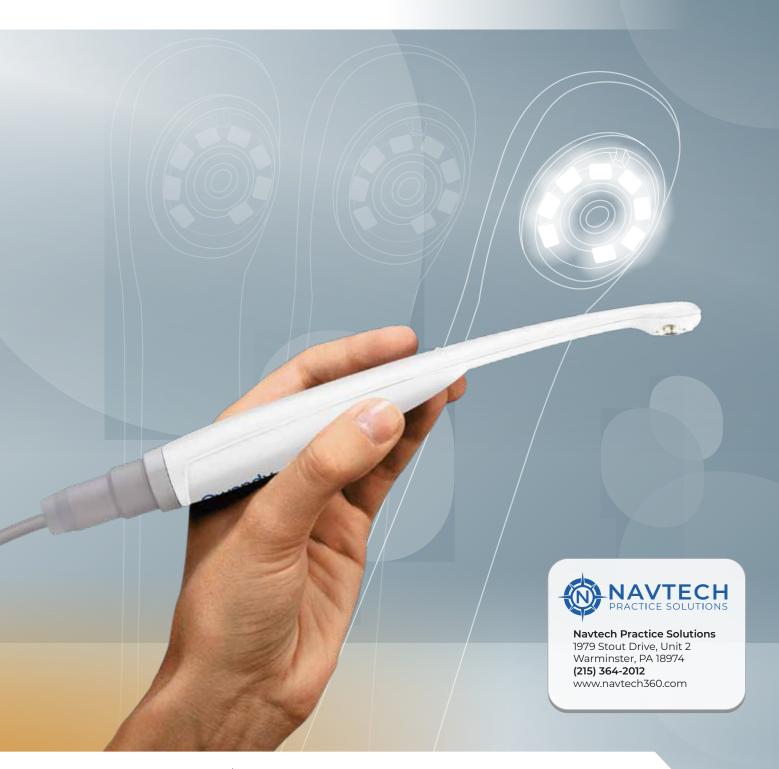

#### 4 sockets of view

Its "focus free" will give you a great depth of field and high quality images. Requiring no adjustment, get a perfectly sharp image of the single tooth smile and save time!

100% integrated

## Form ergonomic and wide angle lens of 105 °

Its rounded shape and ultra-thin head improve patient comfort and prevent trauma in the mouth.

With a viewing angle of 105  $^{\circ}$ , it differs from other cameras on the market by allowing better exploration of distal areas.

### Easy of use

Fix images with a simple swipe of the touch button.

You won't have any blurry images and you can work with confidence.

Thanks to its USB 2 connection, you can easily move and share the camera with your colleagues and associates in all the rooms of your practice.

#### **Characteristics techniques**

| Sensor                                    | High sensitivity ¼ "Sony CCD    |
|-------------------------------------------|---------------------------------|
| Resolution                                | 50 frames / sec                 |
| Lighting                                  | 8 LEDs                          |
| Focus                                     | Focus free large depth of field |
| Viewing angle                             | 105°                            |
| USB cable length                          | 2.5 m                           |
| Handpiece size (L x W x H) Intraoral part | 205 x 28 x 24 mm                |
| thickness Handpiece weight                | 11 mm                           |
|                                           | 55 g                            |
| Image freeze                              | Touch button                    |