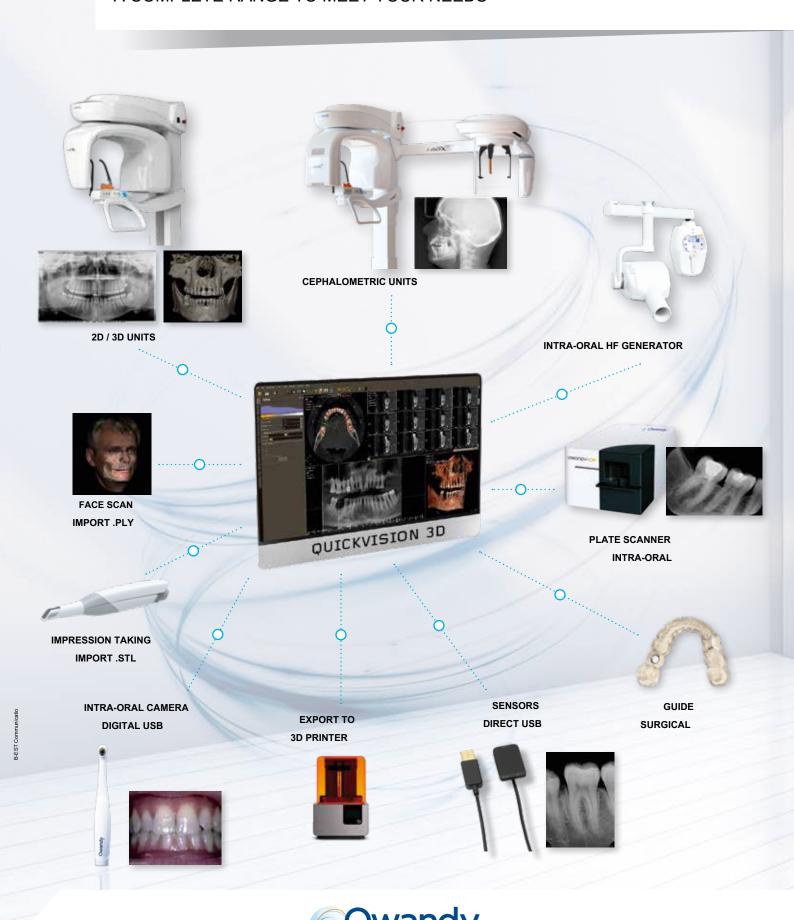

| 8 LEDs                          |
| Focus                                     | Focus free large depth of field |
| Viewing angle                             | 105°                            |
| USB cable length                          | 2.5 m                           |
| Handpiece size (L x W x H) Intraoral part | 205 x 28 x 24 mm                |
| thickness Handpiece weight                | 11 mm                           |
|                                           | 55 g                            |
| Image freeze                              | Touch button                    |



" Push & Pufl system

Owandy-Cam HD is easily integrated in the chair like your handpieces.

### **DIGITAL WORKFLOW OWANDY RADIOLOGY**

A COMPLETE RANGE TO MEET YOUR NEEDS